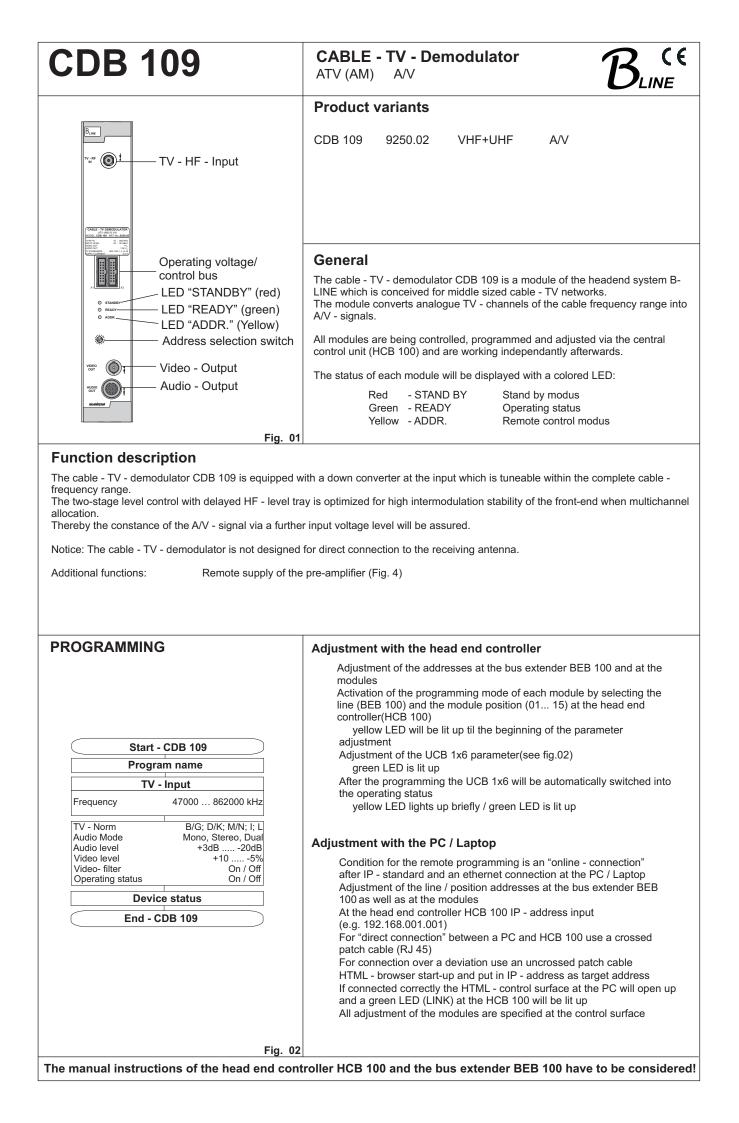

## 

| <b>TECHNICAL DATAS</b>                                                                                                                                                                     |                                                                                                                              |                                                                                                                                                                                                                                                                                                                |                                                                                                                                               |
|--------------------------------------------------------------------------------------------------------------------------------------------------------------------------------------------|------------------------------------------------------------------------------------------------------------------------------|----------------------------------------------------------------------------------------------------------------------------------------------------------------------------------------------------------------------------------------------------------------------------------------------------------------|-----------------------------------------------------------------------------------------------------------------------------------------------|
| TV - Input<br>Frequency range<br>Tuning grid<br>AGC - level range<br>Impedance<br>Nominal input level<br>Connector<br>Noise figure<br>TV/Norm<br>Preamplifier remote supply<br>(Swichable) | 47 862 MHz<br>31,25 kHz<br>52 90 dBμV<br>75<br>68 dBμV<br>F - socket<br>10 dB<br>B/G; D/K; M/N; I; L<br>12 V / 400 mA        | <ul> <li>Physical information         <ul> <li>Dimensions (I x w x h)                 without 19" - adapter                 with 19" - adapter                 Weight</li> </ul> </li> <li>Operating parameter         <ul> <li>Voltage / Current</li> <li>Ripple of the supply voltage</li> </ul> </li> </ul> | 50 x 276 x 148 mm<br>50 x 301 x 148 mm<br>1.200 g<br>12 V ( 0,2 V ) / 250 mA<br>10 mV <sub>ss</sub>                                           |
| Video - Output<br>Output voltage<br>Impedance<br>Connector<br>Audio -Output<br>Level (at 600 )<br>Output impecance<br>Connector                                                            | 1 V <sub>ss</sub><br>75<br>BNC - socket<br>6 dBm (= 1,55 V <sub>eff</sub> )<br>30<br>Socket / DIN 45326/<br>IEC 130 - 9 - 20 | Environmental conditions<br>Temperature range<br>Relative humidity<br>Mounting method<br>Mounting location<br>Delivery contents<br>1 x BUS connector                                                                                                                                                           | -10 +55 °C<br>80 % (not condensing.)<br>vertical<br>squirting- and dripping<br>water protected                                                |
| HEAD END BUS STRUC                                                                                                                                                                         | TURE                                                                                                                         | Additional functions                                                                                                                                                                                                                                                                                           |                                                                                                                                               |
| HCB 100<br>Head end<br>Controller<br>BEB 100<br>Bus extender                                                                                                                               | ADDR. 01<br>ADDR. 01<br>Module<br>ADDR. 15                                                                                   | Remote supply of a pre-amplifie                                                                                                                                                                                                                                                                                | -amplifier without an own<br>voltage of the converter can<br>put socket.<br>ug in field "VV: +12 V"<br>on "ON" after opening the<br>uit board |
| Module<br>Processing unit                                                                                                                                                                  | onnections (00 15) to a consumption of this line!                                                                            | 2 4 7 Steuerleitung<br>8 Steuerleitung                                                                                                                                                                                                                                                                         | fasse<br>S<br>Kontakt 1(gebrückt mit Pin 8)<br>Kontakt 2 (offen)<br>Rückleiter (Masse)                                                        |
| SECURITY AND OPERA                                                                                                                                                                         | Fig. 03                                                                                                                      |                                                                                                                                                                                                                                                                                                                | Fig. 05                                                                                                                                       |
|                                                                                                                                                                                            |                                                                                                                              | necessary to consider the system spe                                                                                                                                                                                                                                                                           | ecific references in the                                                                                                                      |
| ▲ The modules may only be instal                                                                                                                                                           | led an started up by authorize                                                                                               | d technical personnel!                                                                                                                                                                                                                                                                                         |                                                                                                                                               |
| Mhen assembling the modules                                                                                                                                                                | into the receiving points, the a                                                                                             | dherence of the EMV regulations is to                                                                                                                                                                                                                                                                          | be secured!                                                                                                                                   |
| $\bigwedge$ The assembly and wiring have t                                                                                                                                                 |                                                                                                                              |                                                                                                                                                                                                                                                                                                                |                                                                                                                                               |
| All active modules may only be                                                                                                                                                             | operated with the head end co                                                                                                | ontroller HCB 100 or bus extender BEE                                                                                                                                                                                                                                                                          | 3 100!                                                                                                                                        |
| The main voltage for all power s                                                                                                                                                           |                                                                                                                              |                                                                                                                                                                                                                                                                                                                |                                                                                                                                               |
| With all work the defaults of the $\triangle$ Especially the safety relevant estimates                                                                                                     |                                                                                                                              |                                                                                                                                                                                                                                                                                                                |                                                                                                                                               |
|                                                                                                                                                                                            |                                                                                                                              |                                                                                                                                                                                                                                                                                                                | X                                                                                                                                             |